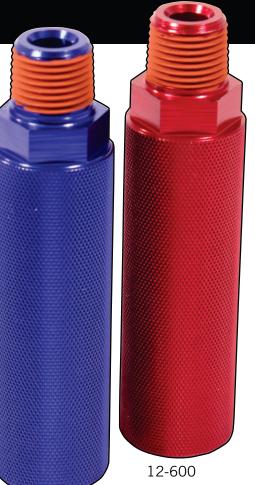

#### 12-600

Pair (red & blue) clamshell

- Provides strong leverage for coupling/uncoupling gladhands
- Durable and strong; made of solid aluminum
- One-piece body for easy installation
- Bright corrosion-resistant anodized color coating
- · Easy installation install between air coil and gladhand
- Heavy diamond knurl for outstanding grip