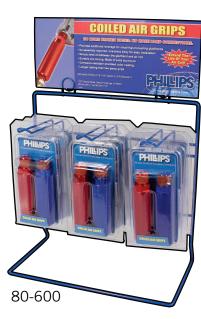

#### 80-600

Coiled air gladhand extension counter top display

- Increase gross profit through impulse sales
- Includes 9 pairs of 12-600, display rack and header card
- Display measures 12.5 in. wide x 6.5 in. deep x 18 in. high (including the header card)