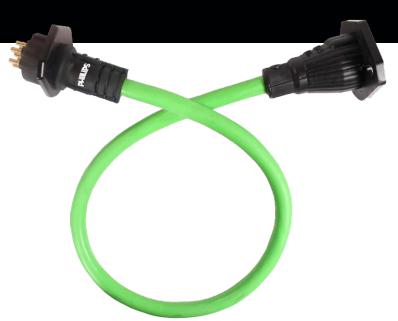

## 36" QCS2® **Extension Cable**

Provides a 36" extension for your QCS2® as needed for applications such as bulkhead racks

16-74036

36" QCS2® straight LECTRAFLEX™ extension cable with QCMS2™

- Provides a 36" extension for your QCS2 as needed for applications such as bulkhead racks
- For use with standard ABS wiring systems