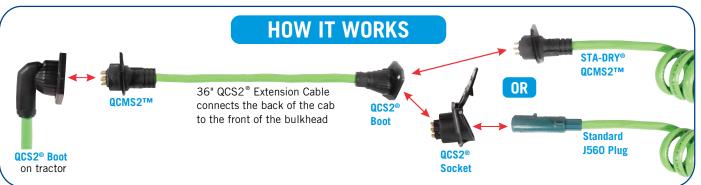

## 36" QCS2® **Extension Cable**

Provides a 36" extension for your QCS2® as needed for applications such as bulkhead racks

16-74036

36" QCS2® straight LECTRAFLEX™ extension cable with QCMS2™

- Provides a 36" extension for your QCS2 as needed for applications such as bulkhead racks
- For use with standard ABS wiring systems

## • QCMS2TM

- A tight STA-DRY® seal locks out road contaminants, completely stopping the devastating effects of corrosion
- Plugs directly into the QCS® or QCS2® boot, replacing the need for a socket
- Bolts to QCS® or QCS2® boot creating a built-in theft deterrent and is rarely removed further reducing the possibility of contaminants entering the electrical system

## • QCS2® Boot

- Works with QCS2® socket or QCMS2™ electrical cable
- Molded housing includes integrated flange to seal out moisture and corrosion