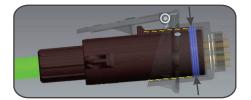

## WEATHER-TITE™ PERMAPLUG™

**NOW EVEN BETTER** 

The WEATHER-TITE™ seal blocks all contaminants from entering the electrical system, creating a corrosion free connection!

WEATHER-TITE™ SEAL -

Floating brass pins for secure installation in misaligned sockets

360° cable compression for solid cable grip

Large finger grips for easy

coupling/uncoupling

**UNBREAKABLE** non-corrosive housing

Extended housing allows for easy repair

## WEATHER-TITE™ PERMAPLUG™

- WEATHER-TITE™ seal blocks all contaminants from entering the electrical system, creating a complete seal!
- UNBREAKABLE, non-corrosive housing
- 360° ratcheting compression cable clamp
- Thread sealed screws prevent wire pull-out
- Spring-wrapped, machine crimped brass compression pins
- 15-715 replacement insert
- 5-750 replacement rubber seal
- Patent No. 8,192,216