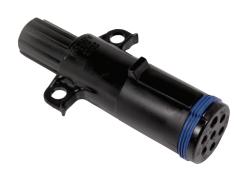

## WEATHER-TITE™ PERMAPLUG™

**NOW EVEN BETTER** 

The WEATHER-TITE™ seal blocks all contaminants from entering the electrical system, creating a corrosion free connection!

WEATHER-TITE™ SEAL -

Floating brass pins for secure installation in misaligned sockets

360° cable compression for solid cable grip

Large finger grips for easy

coupling/uncoupling

**UNBREAKABLE** non-corrosive housing

Extended housing allows for easy repair

## WEATHER-TITE™ PERMAPLUG™

- WEATHER-TITE™ seal blocks all contaminants from entering the electrical system, creating a complete seal!
- UNBREAKABLE, non-corrosive housing
- 360° ratcheting compression cable clamp
- Thread sealed screws prevent wire pull-out
- Spring-wrapped, machine crimped brass compression pins
- 15-715 replacement insert
- 5-750 replacement rubber seal
- Patent No. 8,192,216