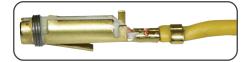

## WEATHER-TITE™ PERMAPLUG™

**NOW EVEN BETTER** 

The WEATHER-TITE™ seal blocks all contaminants from entering the electrical system, creating a corrosion free connection!

WEATHER-TITE™ SEAL -

Floating brass pins for secure installation in misaligned sockets

360° cable compression for solid cable grip

Large finger grips for easy

coupling/uncoupling

**UNBREAKABLE** non-corrosive housing

Extended housing allows for easy repair

## WEATHER-TITE™ PERMAPLUG™

- WEATHER-TITE™ seal blocks all contaminants from entering the electrical system, creating a complete seal!
- UNBREAKABLE, non-corrosive housing
- 360° ratcheting compression cable clamp
- Thread sealed screws prevent wire pull-out
- Spring-wrapped, machine crimped brass compression pins
- 15-715 replacement insert
- 5-750 replacement rubber seal
- Patent No. 8,192,216