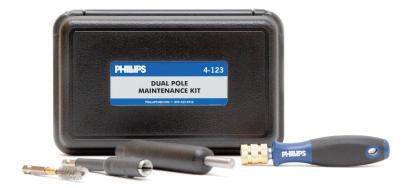

# DUAL POLE MAINTENANCE KIT

#### **Stainless Steel Pin Cleaner**

• Quickly remove unwanted corrosion from liftgate socket by attaching to included handle or low speed drill

#### **Bronze Cleaning Brush**

• Effectively removes built-up corrosion and will not damage liftgate charging cable plug pins

#### **Stainless Steel Pin-Wear Gauge**

· Easily identify worn out charging connections preventing downtime, dead batteries, or catastrophic events

### **Quick Change Driver Handle**

• Quickly switch between cleaning brush or pin cleaner