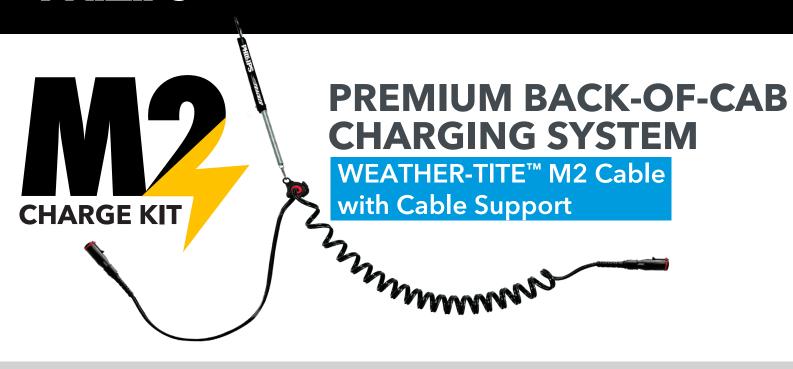

## The ideal solution for fast and easy set-up and best-in-class corrosion prevention for charging systems.

## Kit Includes:

- 15', with 48" Lead WEATHER-TITE™ M2
- 20" QWIK-CHANGE™ Tracker Spring Kit with QWIK-CLAMP™ for Charging Cables

Note: Operates at 100 amp continuous capacity, 200 amp intermittent capacity

## **WEATHER-TITE™ M2 Charging Cables**

- The WEATHER-TITE™ M2 dual pole plug is unbreakable, non-corrosive and completely molded to the electrical cable
- The red WEATHER-TITE™ seal blocks moisture and contaminants from entering the electrical system through the coupled connection
- Cable guard sleeve enhances strain relief protection for longer cable life
- Common standard connection works with any J3082 dual pole liftgate connection
- High performance cable jacketing remains flexible from -82°F and provides excellent recoil and abrasion resistance

## QWIK-CHANGE™ Tracker Spring Kit with QWIK-CLAMP™ for Charge Cables

- 20" extra heavy-duty galvanized spring properly supports the weight of charging cables
- Large clip with wire gate provides quick and easy installation on tracker bar
- QWIK-CLAMP<sup>™</sup> and insert are pre-installed separately on the cable for quick install onto spring
- Quick cable adjustments in seconds without the use of tools
- QWIK-CLAMP™ and insert are non-corrosive and UV resistant