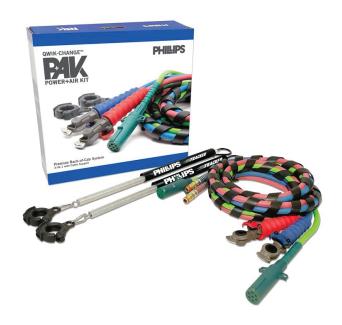

Part no. PHL30215429 12' QWIK-CHANGE PAK

Part no. PHL30217429 15' QWIK-CHANGE PAK